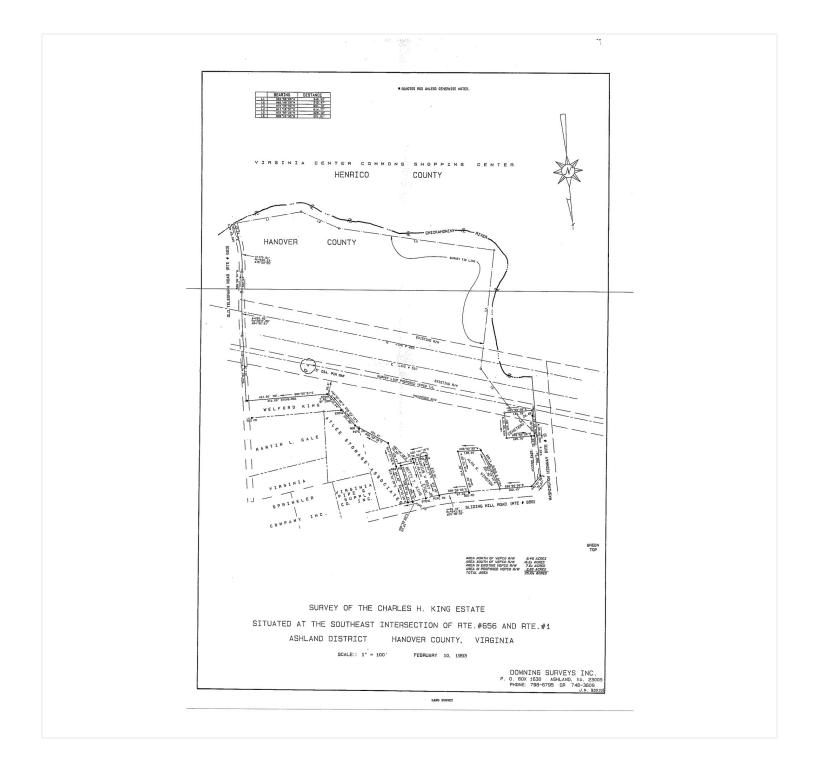

# **FOR SALE**

## Rt. 1 & Kings Acres

Ashland, VA 23005 - Hanover County



#### **Exclusive Agent:**

Clifford B. Porter, CCIM, SIOR 804.521.1442 <a href="mailto:cliff@porterinc.com">cliff@porterinc.com</a>

4801 Radford Avenue P.O. Box 6482 Richmond, VA 23230 804.353.7994 www.porterinc.com • Up to 36.91+/- Acres

Zoned: B-3 & A-1

• For Sale: \$1,495,000

Priced below appraised value!



Working Hard, Working Smart... For Our Customers







#### Rt. 1 & Kings Acres Rd., Ashland, VA 23005 Land For Sale



This information has been prepared by Porter Realty Company, Inc. for marketing purposes only. No representation or warranty, expressed or implied, is made as to the content or accuracy of the foregoing information. Terms of sale or lease and availability are subject to change or withdrawal without notice.



### Rt. 1 & Kings Acres Rd., Ashland, VA 23005 Land For Sale





#### Rt. 1 & Kings Acres Rd., Ashland, VA 23005 Land For Sale



| POPULATION                           | 1 MILE            | 5 MILES               | 10 MILES                |  |
|--------------------------------------|-------------------|-----------------------|-------------------------|--|
| TOTAL POPULATION                     | 2,499             | 82,496                | 402,127                 |  |
| MEDIAN AGE