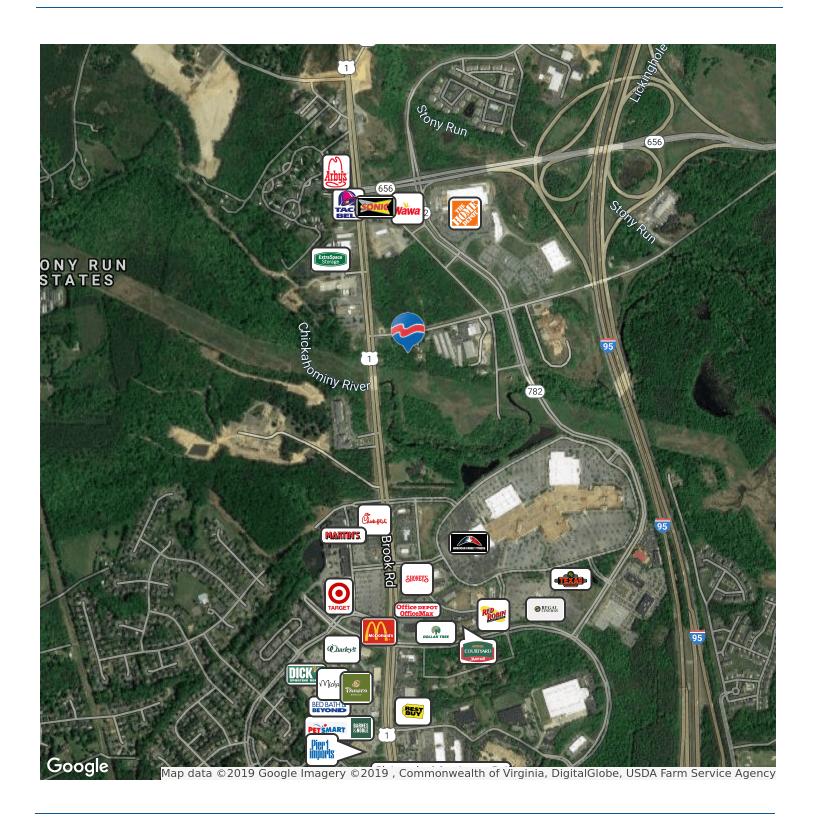

usive Agent:**

Clifford B. Porter, CCIM, SIOR 804.521.1442 <a href="mailto:cliff@porterinc.com">cliff@porterinc.com</a>

4801 Radford Avenue P.O. Box 6482 Richmond, VA 23230 804.353.7994 www.porterinc.com • Up to 36.91+/- Acres

Zoned: B-3 & A-1

• For Sale: \$1,495,000

Priced below appraised value!



Working Hard, Working Smart... For Our Customers







#### Rt. 1 & Kings Acres Rd., Ashland, VA 23005 Land For Sale



This information has been prepared by Porter Realty Company, Inc. for marketing purposes only. No representation or warranty, expressed or implied, is made as to the content or accuracy of the foregoing information. Terms of sale or lease and availability are subject to change or withdrawal without notice.



### Rt. 1 & Kings Acres Rd., Ashland, VA 23005 Land For Sale





#### Rt. 1 & Kings Acres Rd., Ashland, VA 23005 Land For Sale



| POPULATION                           | 1 MILE            | 5 MILES               | 10 MILES                |  |
|--------------------------------------|-------------------|-----------------------|-------------------------|--|
| TOTAL POPULATION                     | 2,499             | 82,496                | 402,127                 |  |
| MEDIAN AGE                           | 36.9              | 39.9                  | 36.5                    |  |
| MEDIAN AGE (MALE)                    | 34.5              | 37.4                  | 34.8                    |  |
| MEDIAN AGE (FEMALE)                  | 39.3              | 41.7                  | 38.0                    |  |
|                                      |