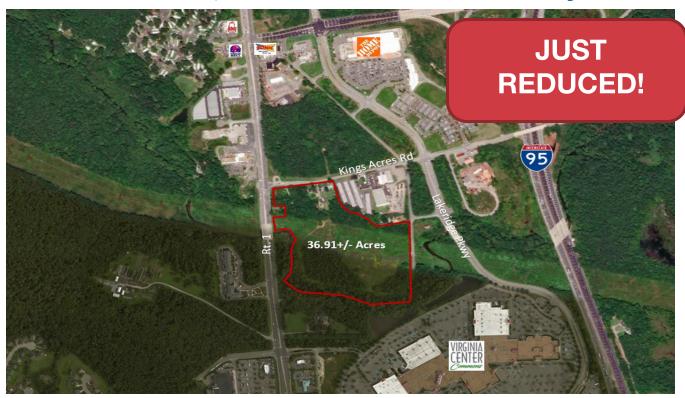

## Rt. 1 & Kings Acres

Ashland, VA 23005 - Hanover County

#### **Exclusive Agent:**

Clifford B. Porter, CCIM, SIOR 804.521.1442 <a href="mailto:cliff@porterinc.com">cliff@porterinc.com</a>

4801 Radford Avenue P.O. Box 6482 Richmond, VA 23230 804.353.7994 www.porterinc.com • Up to 36.91+/- Acres

Zoned: B-3 & A-1

• For Sale: \$1,495,000

Priced below appraised value!

Working Hard, Working Smart... For Our Customers

#### Rt. 1 & Kings Acres Rd., Ashland, VA 23005 Land For Sale

This information has been prepared by Porter Realty Company, Inc. for marketing purposes only. No representation or warranty, expressed or implied, is made as to the content or accuracy of the foregoing information. Terms of sale or lease and availability are subject to change or withdrawal without notice.