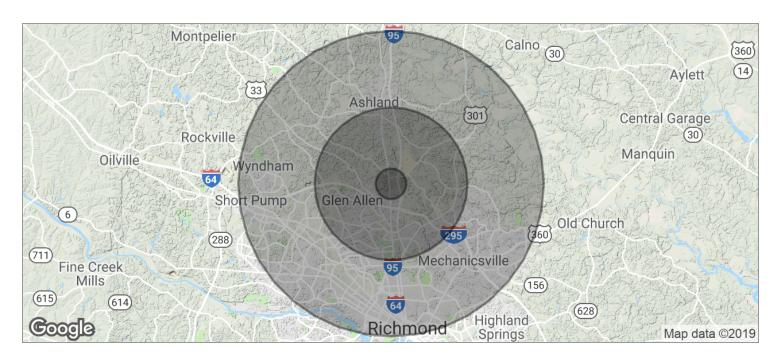

#### Rt. 1 & Kings Acres Rd., Ashland, VA 23005 Land For Sale

| POPULATION                           | 1 MILE            | 5 MILES               | 10 MILES                |  |
|--------------------------------------|-------------------|-----------------------|-------------------------|--|
| TOTAL POPULATION                     | 2,499             | 82,496                | 402,127                 |  |
| MEDIAN AGE                           | 36.9              | 39.9                  | 36.5                    |  |
| MEDIAN AGE (MALE)                    | 34.5              | 37.4                  | 34.8                    |  |
| MEDIAN AGE (FEMALE)                  | 39.3              | 41.7                  | 38.0                    |  |
|                                      |                   |                       |                         |  |
| HOUSEHOLDS & INCOME                  | 1 MILE            | 5 MILES               | 10 MILES                |  |
| HOUSEHOLDS & INCOME TOTAL HOUSEHOLDS | <b>1 MILE</b> 942 | <b>5 MILES</b> 32,480 | <b>10 MILES</b> 163,648 |  |
|                                      |                   |                       |                         |  |
| TOTAL HOUSEHOLDS                     | 942               | 32,480                | 163,648                 |  |

<sup>\*</sup> Demographic data derived from 2010 US Censu